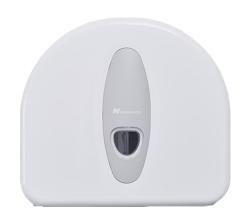

| Product Code        | DCPJTW                                  |
|---------------------|-----------------------------------------|
| Product Description | Commodity Dispenser - Standard<br>Jumbo |
| Date of Issue       | 23.03.2018                              |

| Specification Sheet |                                            |
|---------------------|--------------------------------------------|
| Colour              | White                                      |
| Height (mm)         | 333                                        |
| Width (mm)          | 370                                        |
| Depth (mm)          | 148                                        |
| Capacity            | 310mm Diameter Roll                        |
| Compatible Product  | All Northwood Jumbo Commodity Toilet Rolls |

| Packaging                  |     |  |
|----------------------------|-----|--|
| Case Quantity              | 1   |  |
| Number of cases per layer  | 9   |  |
| Number of cases per pallet | 117 |  |
| Pallet Height (m)          | 2.1 |  |
| Case Weight (kg)           | 1.4 |  |