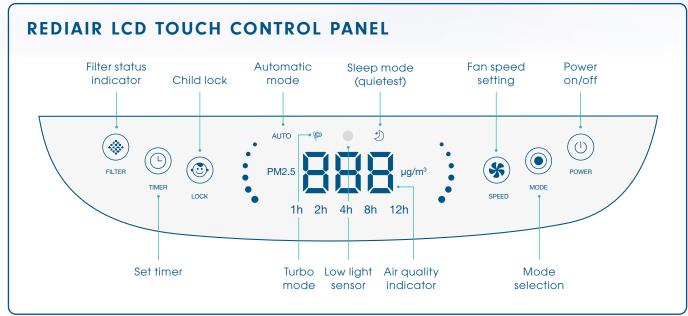

#### **Ultra** quiet

Rediair's dual fan system means it can operate with lower fan speeds and produce less noise than single fan units.

| TECHNICAL SPECIFICATIONS                               |                                                                                                                                                         |
|--------------------------------------------------------|---------------------------------------------------------------------------------------------------------------------------------------------------------|
| AIR FLOW RATE MAX. (M³/H)                              | 600                                                                                                                                                     |
| CADR (CLEAN AIR DELIVERY RATE) (M³/H)                  | Range: 200 - 600                                                                                                                                        |
| AIR FLOW RATE WITH H14 FILTER MAX. (M3/H)              | 600                                                                                                                                                     |
| LED AIR QUALITY INDICATOR DISPLAYS PM2.5 VALUE (µg/m³) | 1 - 35 = Very good (blue)                                                                                                                               |
|                                                        | 36 - 75 = Good (green)                                                                                                                                  |
|                                                        | 76 - 150 = Bad (amber)                                                                                                                                  |
|                                                        | 151 - 500 = Very bad (red)                                                                                                                              |
| FILTER TYPE / CLEANING METHOD                          | Pre-filter, activated carbon + HEPA filter                                                                                                              |
| FILTER CLASS                                           | HEPA 14                                                                                                                                                 |
| ELECTRICAL CONNECTION (V/HZ)                           | 230 / 50                                                                                                                                                |
| POWER (W)                                              | 85                                                                                                                                                      |
| NOISE LEVEL MIN (DB(A) / 3 M)                          | 22                                                                                                                                                      |
| NOISE LEVEL MAX (DB(A) / 3 M)                          | 66                                                                                                                                                      |
| CABLE LENGTH (M)                                       | 2                                                                                                                                                       |
| IP CLASS                                               | 20                                                                                                                                                      |
| LENGTH/WIDTH/HEIGHT (MM)                               | 400 / 400 / 669                                                                                                                                         |
| WEIGHT (KG)                                            | 15.1                                                                                                                                                    |
| ADDITIONAL FEATURES                                    | Intelligent particulate sensor, child lock, turbo mode, programmable shutdown time, ionisation function, rounded edges, brushless motors, castor wheels |